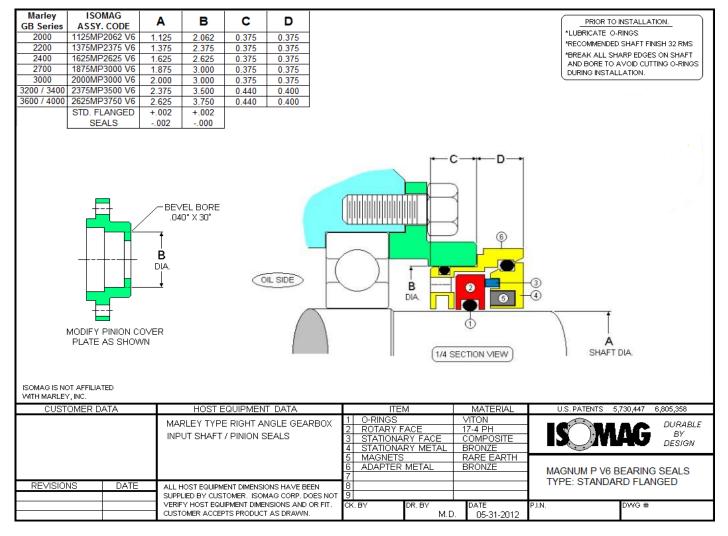

Our **MAGNUM-P V6** seal features all metal primary construction and internal magnetically loaded sealing faces with **no exposed moving parts.** 

U.S. Patents 5,730,447 6,805,358

ISOMAG Corp. 11871 Dunlay Lane Baton Rouge, LA 70809 Phone: 225-752-0926 Fax: 225-756-3141 Website: www.isomag.com

## TYPICAL ASSEMBLY DRAWING TO FIT MARLEY TYPE GEARBOXES

| Marley      | ISOMAG        | PART    |
|-------------|---------------|---------|
| GB Series   | ASSY. CODE    | NUMBER  |
| 2000        | 1125MP2062 V6 | 0006234 |
| 2200        | 1375MP2375 V6 | 0005646 |
| 2400        | 1625MP2625 V6 | 0005661 |
| 2700        | 1875MP3000 V6 | 0005841 |
| 3000        | 2000MP3000 V6 | 0005581 |
| 3200 / 3400 | 2375MP3500 V6 | 0006135 |
| 3600 / 4000 | 2625MP3750 V6 | 0005660 |