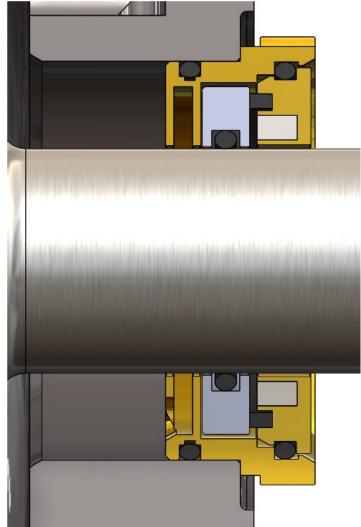

## **ISOMAG BEARING SEALS**

Magnetically energized flat faces create a **positive**, **liquid-tight** seal.

- Prevent lubricant leakage
- Prevent the ingress of outside contaminants into host equipment bearing housing in dynamic and standby conditions

Cartridge bearing seal assembly:

- "Easy Fit" install/removal
- Reusable and field-repairable
- O-ring fit (not metal-to-metal)
- Unaffected by axial shaft displacement or thermal growth

Proven reliable isolator set, cylcle life over 75,000 hours in: